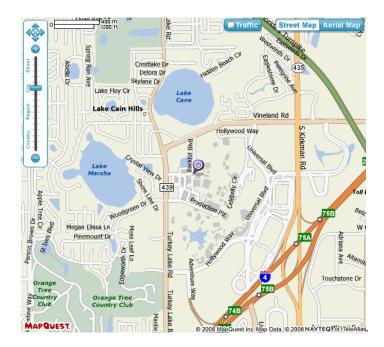

## For door to door directions go to www.mapquest.com

#### From Orlando Intl Airport/(I-4 East)

Take the BeeLine Expwy (528) West towards "Area Attractions" to Interstate 4 East. Exit 75A (Old Exit 30A) - Universal Blvd. Make a left at the end of the ramp, onto Universal Blvd. This will take you back over I-4. Get in the left lane, and make a left at Hollywood Way. Follow to Turkey Lake Road and turn right, go about 1/4 mile; you will see a HESS gas station on the right corner of Production Plaza. Turn right and proceed forward to stop sign. You will see B32 on your left side.

## From Orlando (I-4 West)

Take I-4 West to Exit 74B (Old Exit 29B) - Universal Studios®. Follow the ramp and make a left onto Hollywood Way. Turn right at Turkey Lake Road go about 1/4 mile, you will see a HESS gas station on the right corner of Production Plaza. Turn right and proceed forward to stop sign. You will see B32 on your left side.